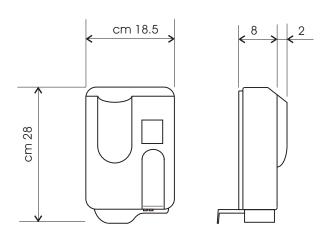

## Cod. 104

Automatic hand dryer at warm hair. It starts approaching the hands, it stops removing them. Long life motor AC. It has a function (against vandalism) which stops the appliance after 2 minutes about, when the infrared led signal shuts out any object placed under the appliance.

## **Dimension**



## **Technical Sheet**

| Functioning                | Automatic                               |
|----------------------------|-----------------------------------------|
| Material                   | UV resistant ABS<br>Nylon Uninflammable |
| Voltage                    | 220/240 V                               |
| Frequency                  | 50/60 Hz                                |
| Power                      | 1.500 W                                 |
| Air flow                   | 86 m <sup>3</sup> /h                    |
| Noise level                | 65 dB                                   |
| Liquid protection degree   | IPX3                                    |
| Electric protection degree | Class II                                |
| Wall installation          | By furnished