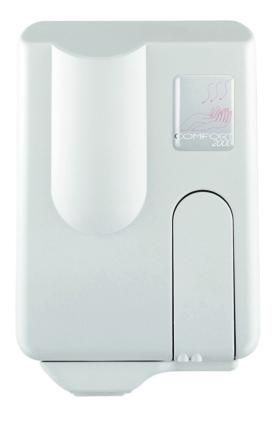

## Cod. 104

Automatic hand dryer at warm hair. It starts approaching the hands, it stops removing them. Long life motor AC. It has a function (against vandalism) which stops the appliance after 2 minutes about, when the infrared led signal shuts out any object placed under the appliance.